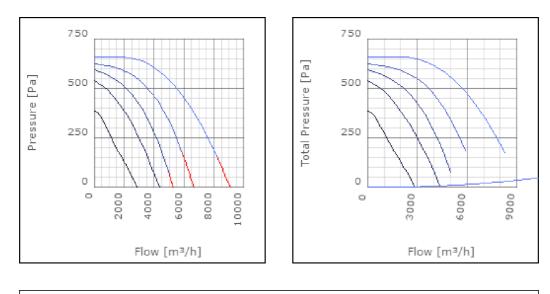

nsported air                       | 60      | °C    |
| Max. temperature of transported air when speed-controlled | 50      | °C    |
| Sound pressure level at 3 m                               | 51      | dB(A) |
| Length                                                    | 990     | mm    |
| Width                                                     | 952     | mm    |
| Height                                                    | 705     | mm    |
| Weight                                                    | 105     | kg    |
| Enclosure class, motor                                    | 44      | IP    |
| Insulation class, motor                                   | F       |       |
| Duct connection                                           | ø630 mm |       |

# Diagrams



## Sound





#### Parameter

Distance: Propagation type: Equivalent absorption area: 3.000 Hemi-spherical 20.00

## Dimensions



#### Accessories

VRDT 11 VRTT 11

# Electrical accessories

BSV 630