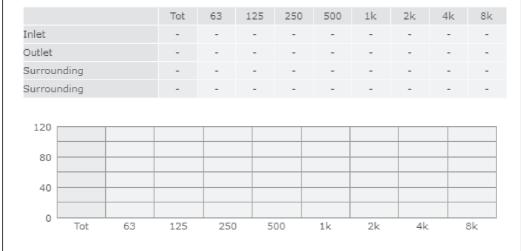

## Sound

#### Parameter

Distance: Propagation type: Equivalent absorption area: 3.000 Hemi-spherical 20.00