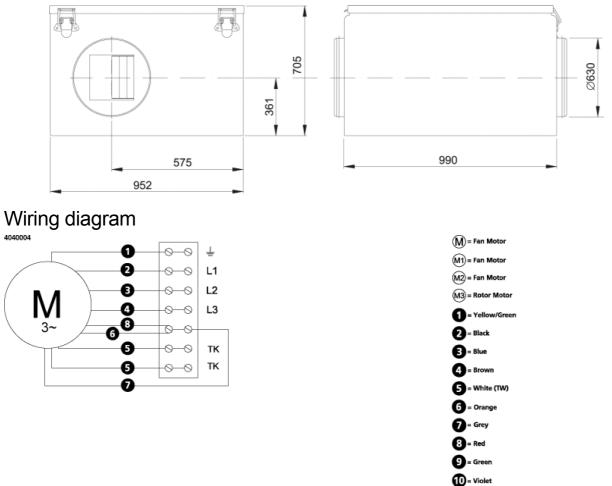

## Technical data

| Parameter                                                 | Value   | Unit  |
|-----------------------------------------------------------|---------|-------|
| Voltage                                                   | 400     | V     |
| Phase                                                     | 3       | ~     |
| Frequency                                                 | 50      | Hz    |
| Power                                                     | 4       | kW    |
| Current                                                   | 7       | A     |
| R.p.m.                                                    | 870     | r/m   |
| Max. temperature of transported air                       | 60      | °C    |
| Max. temperature of transported air when speed-controlled | 50      | °C    |
| Sound pressure level at 3 m                               | 51      | dB(A) |
| Length                                                    | 990     | mm    |
| Width                                                     | 952     | mm    |
| Height                                                    | 705     | mm    |
| Weight                                                    | 105     | kg    |
| Enclosure class, motor                                    | 44      | IP    |
| Insulation class, motor                                   | F       |       |
| Duct connection                                           | ø630 mm |       |

# Diagrams

## Dimensions