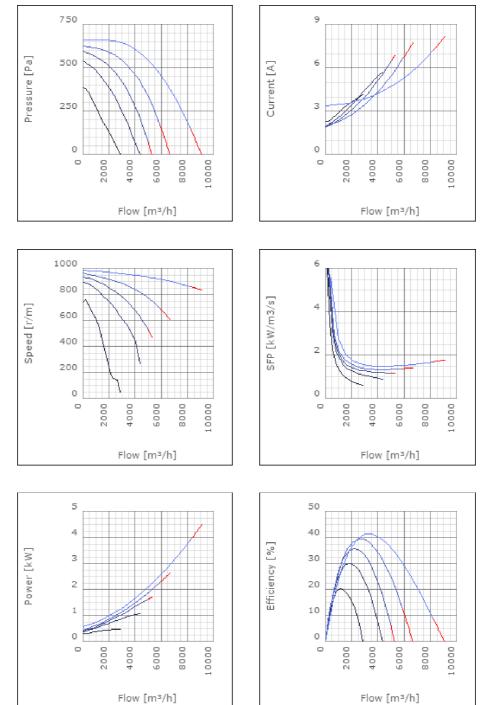

ature of transported air                       | 60      | °C    |
| Max. temperature of transported air when speed-controlled | 50      | °C    |
| Sound pressure level at 3 m                               | 51      | dB(A) |
| Length                                                    | 990     | mm    |
| Width                                                     | 952     | mm    |
| Height                                                    | 705     | mm    |
| Weight                                                    | 105     | kg    |
| Enclosure class, motor                                    | 44      | IP    |
| Insulation class, motor                                   | F       |       |
| Duct connection                                           | ø630 mm |       |

# Diagrams



## Sound





#### Parameter

Distance: Propagation type: Equivalent absorption area: 3.000 Hemi-spherical 20.00

## Dimensions



#### Accessories

VRDT 11 VRTT 11

# Electrical accessories

BSV 630